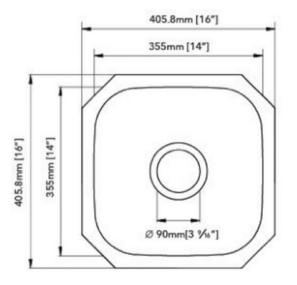

## MODEL: SS-117-10-1616A1

| DEPTH | GAUGE/THICKNESS |
|-------|-----------------|
| 8"    | 18GA            |

- Under-mount Single Bowl Sink
- Dimensions: 16"x16"
- Material: 304
- · Finish: Brushed

| Undercoated and Sound Pads |                |
|----------------------------|----------------|
| 3-1/2" Drain Opening       |                |
| Supplied with Fasteners    | cUPC Certified |