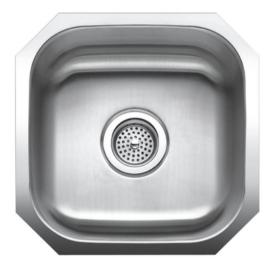

## MODEL: SS-117-10-1616A1

| DEPTH | GAUGE/THICKNESS |
|-------|-----------------|
| 8"    | 18GA            |

- Under-mount Single Bowl Sink
- Dimensions: 16"x16"
- Material: 304
- · Finish: Brushed

| Undercoated and Sound Pads |                |
|----------------------------|----------------|
| 3-1/2" Drain Opening       |                |
| Supplied with Fasteners    | cUPC Certified |